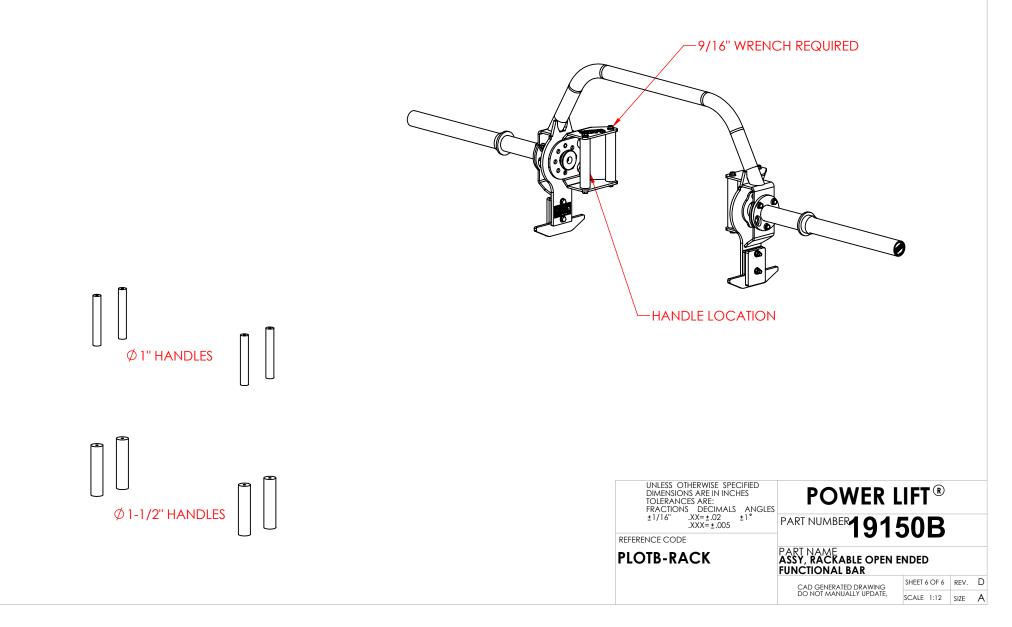

## **OPTIONAL ALTERNATIVE DIAMETER HANDLES (19181A & 19182A)**

 $\phi$  1" KNURLED, ALUMINUM GRIPS (19181A)  $\phi$  1-1/2" KNURLED, ALUMINUM GRIPS (19182A)

SWAP HANDLES WITH  $\phi$  1-1/4" HANDLES ON STANDARD BRACKET 9/16" WRENCH/SOCKET REQUIRED