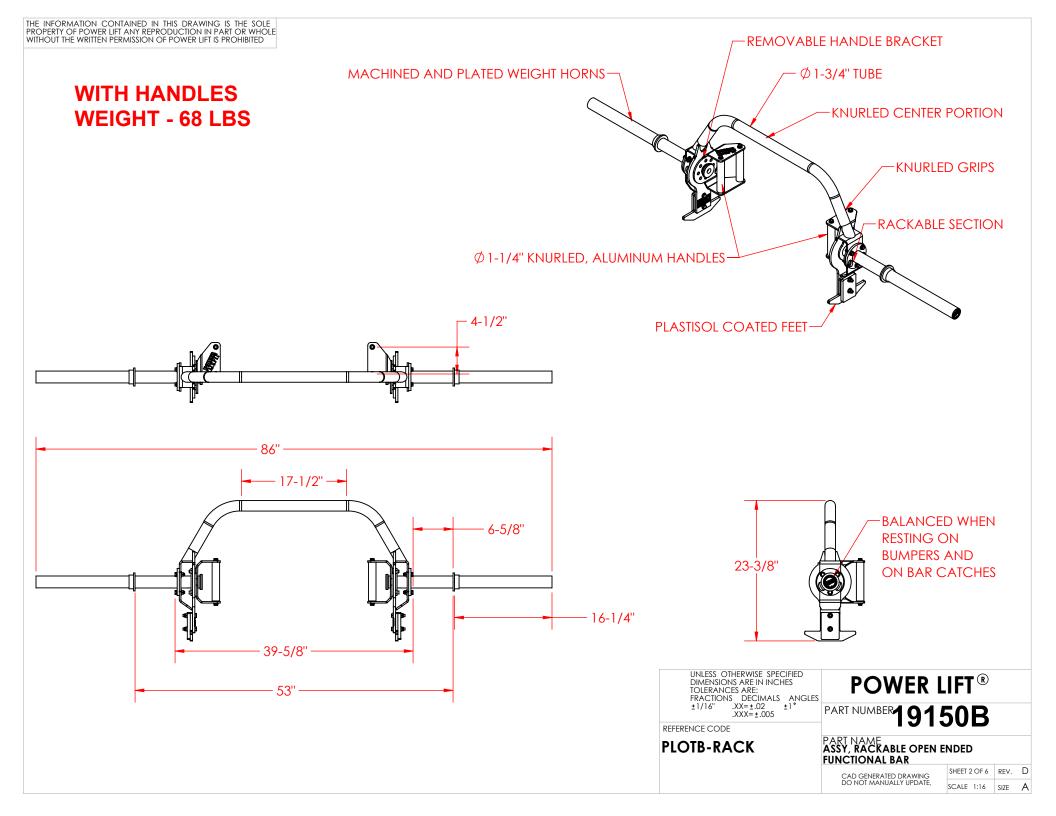

|
| ſ | 9        | 6    | 99531    | WASHER, FLAT, .375, USS                                 |
| [ | 10       | 2    | 90259    | DECAL, WARNING-SMALL                                    |
| [ | 11       | 2    | 19175    | PLATE, PL STACK 2" OD ENDCAP                            |
| [ | 12       | 2    | 99673    | RUBBER COLLAR, 1-9/16" I.D. X 2-9/32" O.D.              |
| Ī | 13       | 2    | 19177    | PLATE, BAR ENDCAP BACKER                                |
| [ | 14       | 2    | 98972    | RETAINING RING, INTERNAL, FOR 1-11/16" ID, BL-PHOSPHATE |
| [ | 15       | 1    | 19185A   | ASSY, STANDARD HANDLES                                  |
|   |          |      |          |                                                         |

**R** 

6

10

(5)



(12)

8

6

2

(14)

(13)





## **OPTIONAL ROTATING HANDLES (19179A)**

**3 ROTATING HANDLES** BLACK WRINKLE POWDER COAT FINISH KNURLED ATTACHMENT KNOB WITH RETAINER  $\phi$  1-1/4",  $\phi$  1-1/2" AND  $\phi$  2" TEXTURED GRIPS COLOR MATCHED FOR EASY IDENTIFICATION WEIGHT WITH ROTATING HANDLES = 84LB







## **OPTIONAL SQUAT HANDLES (19180A)**

3 POSITIONS – PARALLEL WITH BAR, 25° FORWARD, 50° FORWARD MATTE BLACK POWDER COAT FINISH KNURLED ATTACHMENT KNOB WITH RETAINER  $\phi$  1-1/4" KNURLED GRIPS WEIGHT WITH SQUAT HANDLES = 62LB



## **OPTIONAL ALTERNATIVE DIAMETER HANDLES (19181A & 19182A)**

 $\phi$  1" KNURLED, ALUMINUM GRIPS (19181A)  $\phi$  1-1/2" KNURLED, ALUMINUM GRIPS (19182A)

SWAP HANDLES WITH  $\phi$  1-1/4" HANDLES ON STANDARD BRACKET 9/16" WRENCH/SOCKET REQUIRED