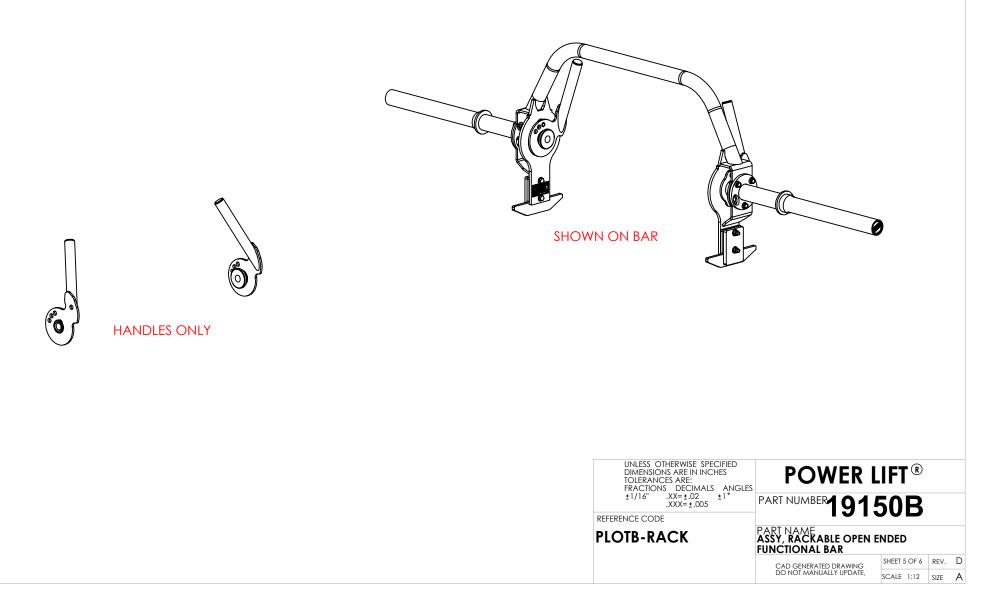

## **OPTIONAL ALTERNATIVE DIAMETER HANDLES (19181A & 19182A)**

 $\phi$  1" KNURLED, ALUMINUM GRIPS (19181A)  $\phi$  1-1/2" KNURLED, ALUMINUM GRIPS (19182A)

SWAP HANDLES WITH  $\phi$  1-1/4" HANDLES ON STANDARD BRACKET 9/16" WRENCH/SOCKET REQUIRED