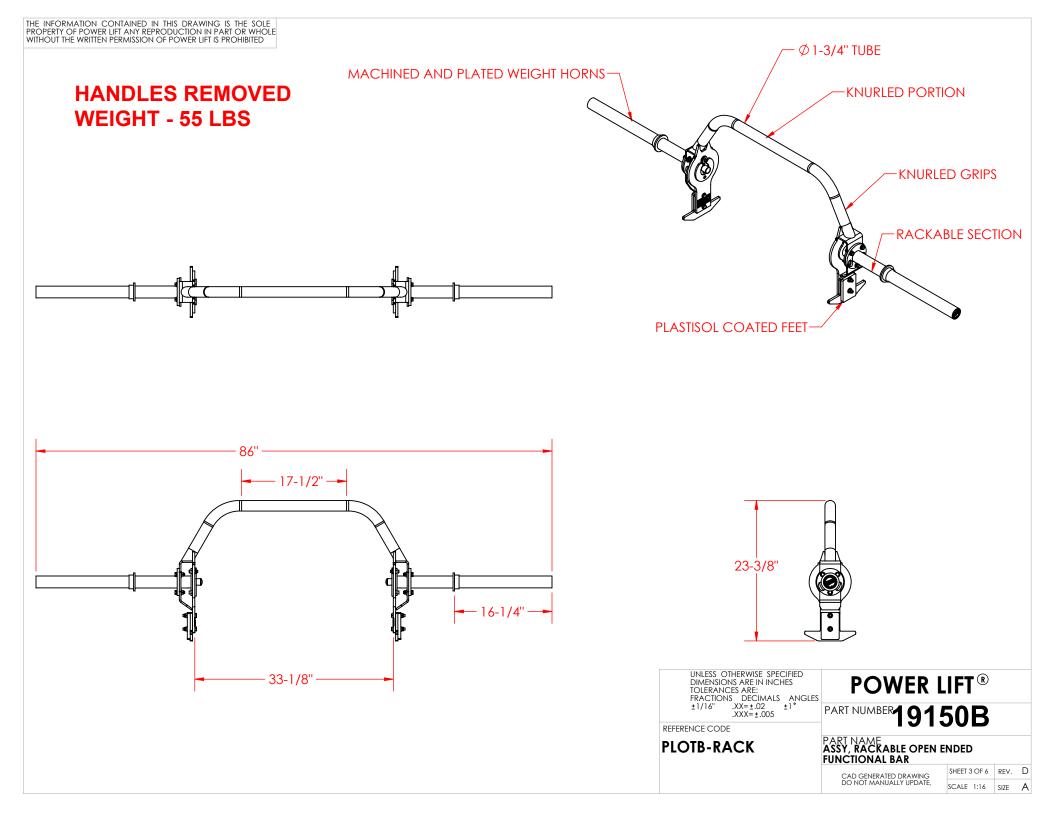

|
| ſ | 9        | 6    | 99531    | WASHER, FLAT, .375, USS                                 |
| [ | 10       | 2    | 90259    | DECAL, WARNING-SMALL                                    |
| [ | 11       | 2    | 19175    | PLATE, PL STACK 2" OD ENDCAP                            |
| [ | 12       | 2    | 99673    | RUBBER COLLAR, 1-9/16" I.D. X 2-9/32" O.D.              |
| Ī | 13       | 2    | 19177    | PLATE, BAR ENDCAP BACKER                                |
| [ | 14       | 2    | 98972    | RETAINING RING, INTERNAL, FOR 1-11/16" ID, BL-PHOSPHATE |
| [ | 15       | 1    | 19185A   | ASSY, STANDARD HANDLES                                  |
|   |          |      |          |                                                         |

**R** 

6

10

(5)



(12)

8

6

2

(14)

(13)





## **OPTIONAL ROTATING HANDLES (19179A)**

**3 ROTATING HANDLES** BLACK WRINKLE POWDER COAT FINISH KNURLED ATTACHMENT KNOB WITH RETAINER  $\phi$  1-1/4",  $\phi$  1-1/2" AND  $\phi$  2" TEXTURED GRIPS COLOR MATCHED FOR EASY IDENTIFICATION WEIGHT WITH ROTATING HANDLES = 84LB







## **OPTIONAL SQUAT HANDLES (19180A)**

3 POSITIONS – PARALLEL WITH BAR, 25° FORWARD, 50° FORWARD MATTE BLACK POWDER COAT FINISH KNURLED ATTACHMENT KNOB WITH RETAINER  $\phi$  1-1/4" KNURLED GRIPS WEIGHT WITH SQUAT HANDLES = 62LB



## **OPTIONAL ALTERNATIVE DIAMETER HANDLES (19181A & 19182A)**

 $\phi$  1" KNURLED, ALUMINUM GRIPS (19181A)  $\phi$  1-1/2" KNURLED, ALUMINUM GRIPS (19182A)

SWAP HANDLES WITH  $\phi$  1-1/4" HANDLES ON STANDARD BRACKET 9/16" WRENCH/SOCKET REQUIRED