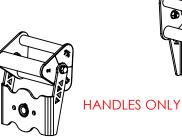

## **OPTIONAL ALTERNATIVE DIAMETER HANDLES (19181A & 19182A)**

 $\phi$  1" KNURLED, ALUMINUM GRIPS (19181A)  $\phi$  1-1/2" KNURLED, ALUMINUM GRIPS (19182A)

SWAP HANDLES WITH  $\phi$  1-1/4" HANDLES ON STANDARD BRACKET 9/16" WRENCH/SOCKET REQUIRED